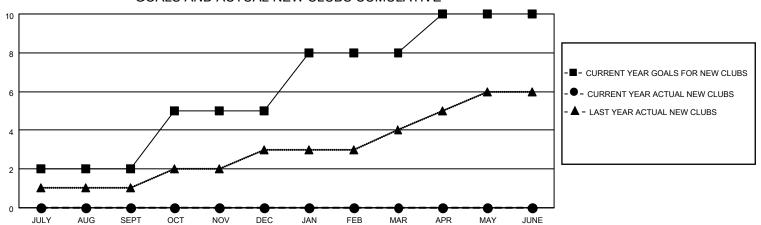

#### GOALS AND ACTUAL NEW CLUBS CUMULATIVE

#### District 411 B

| Clubs                 |               |           |               | Members               |                        |                         |                                                    |
|-----------------------|---------------|-----------|---------------|-----------------------|------------------------|-------------------------|----------------------------------------------------|
| RESULTS FOR 2021-2022 |               |           |               | RESULTS FOR 2021-2022 |                        |                         |                                                    |
| QUARTER               | NEW CLUB GOAL | NEW CLUBS | DROPPED CLUBS | QUARTER MEMB          | BER GROWTH NET<br>GOAL | MEMBER GROWTH<br>ACTUAL | DROPPED<br>MEMBERS ACTUAL<br>(including transfers) |
| JULY/AUG/SEPT         | 2             | 0         | 0             | JULY/AUG/SEPT         | 90                     | 42                      | 48                                                 |
| OCT/NOV/DEC           | 3             | 0         | 0             | OCT/NOV/DEC           | 90                     | 64                      | 12                                                 |
| JAN/FEB/MAR           | 3             | 0         | 0             | JAN/FEB/MAR           | 80                     | 0                       | 0                                                  |
| APR/MAY/JUNE          | 2             | 0         | 0             | APR/MAY/JUNE          | 40                     | 0                       | 0                                                  |