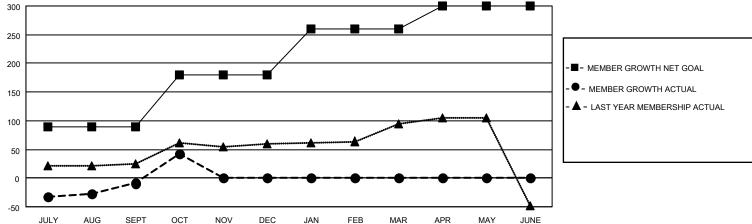

# GOALS AND ACTUAL MEMBERS CUMULATIVE

| DROPPED CLUBS: 0 |    | 22 CLUBS OF 47 ADDED 1 OR<br>MORE NEW MEMBERS | GENDER DISTRIBUTION                 |              |  |
|------------------|----|-----------------------------------------------|-------------------------------------|--------------|--|
|                  |    | MORE NEW MEMBERS                              | MALE                                | 959 (63.38%) |  |
|                  |    |                                               | FEMALE                              | 554 (36.62%) |  |
| DROPPED MEMBERS  |    |                                               | NON BINARY                          | 0 (0.00%)    |  |
| DECEASED         | 5  |                                               | PREFER NOT TO ANSWER                | 0 (0.00%)    |  |
| CLUB CANCELLED   | 0  | CLICK HERE FOR CUMULATIVE                     | TOTAL FAMILY UNIT MEMBERS 536       |              |  |
| OTHER            | 55 | MEMBERSHIP DATA                               |                                     |              |  |
| TOTAL            | 60 |                                               | FAMILY MEMBERS PAYING HALF DUES 339 |              |  |
|                  |    |                                               |                                     |              |  |

#### District 411 B

| Clubs                 |               |           |               | Members               |                        |                         |                                                    |
|-----------------------|---------------|-----------|---------------|-----------------------|------------------------|-------------------------|----------------------------------------------------|
| RESULTS FOR 2021-2022 |               |           |               | RESULTS FOR 2021-2022 |                        |                         |                                                    |
| QUARTER               | NEW CLUB GOAL | NEW CLUBS | DROPPED CLUBS | QUARTER MEMB          | BER GROWTH NET<br>GOAL | MEMBER GROWTH<br>ACTUAL | DROPPED<br>MEMBERS ACTUAL<br>(including transfers) |
| JULY/AUG/SEPT         | 2             | 0         | 0             | JULY/AUG/SEPT         | 90                     | 42                      | 48                                                 |
| OCT/NOV/DEC           | 3             | 0         | 0             | OCT/NOV/DEC           | 90                     | 64                      | 12                                                 |
| JAN/FEB/MAR           | 3             | 0         | 0             | JAN/FEB/MAR           | 80                     | 0                       | 0                                                  |
| APR/MAY/JUNE          | 2             | 0         | 0             | APR/MAY/JUNE          | 40                     | 0                       | 0                                                  |